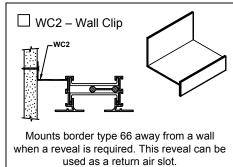

## Submittal

- ☐ **MF-10** 1" Slot
- ☐ MFI-10 · 1" Slot · Insulated
- ☐ MFR-10 1" Slot Return

FlowBar<sup>™</sup> Architechtural Ceiling Diffusers Aluminum • ModuFlow

# Standard HighThrow pattern controller shown. Optional JetThrow pattern controller available as an option. High Throw Jet Throw



#### Border 66









Dimensions are in inches.

#### **Accessories (Optional)**

Check if provided.



### Hanger & Mounting Clips

Check if provided.









#### **Standard Finish:**

- #26 White border
- Flat Black interior

#### **General Description**

- Diffuser material is extruded aluminum.
- Pattern controllers change direction of the air flow.
- HighThrow pattern controllers are standard.
- Standard size is nominal 24" x 24".
- ModulFlow Return has HighThrow pattern controllers.

This submittal is meant to demonstrate general dimensions of this product. The drawings are not meant to detail every aspect of the product. Drawings are not to scale. Titus reserves the right to make changes without written notice.