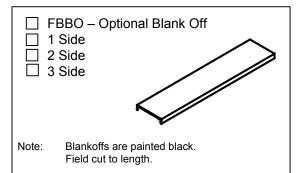

## Submittal

- ☐ **MF-10** 1" Slot
- ☐ MFI-10 · 1" Slot · Insulated
- ☐ MFR-10 1" Slot Return

FlowBar<sup>™</sup> Architechtural Ceiling Diffusers Aluminum • ModuFlow

# Standard HighThrow pattern controller shown. Optional JetThrow pattern controller available as an option. High Throw Jet Throw



#### Border 66









Dimensions are in inches.

#### **Accessories (Optional)**

Check if provided.



### Hanger & Mounting Clips

Check if provided.









#### **Standard Finish:**

- #26 White border
- Flat Black interior

#### **General Description**

- Diffuser material is extruded aluminum.
- Pattern controllers change direction of the air flow.
- HighThrow pattern controllers are standard.
- Standard size is nominal 24" x 24".
- ModulFlow Return has HighThrow pattern controllers.

This submittal is meant to demonstrate general dimensions of this product. The drawings are not meant to detail every aspect of the product. Drawings are not to scale. Titus reserves the right to make changes without written notice.