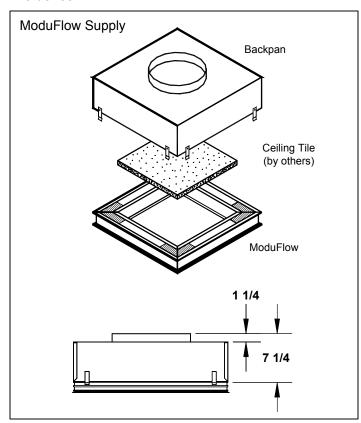

#### **General Description**

- Diffuser material is extruded aluminum.
- Pattern controllers change direction of the air flow.
- HighThrow pattern controllers are standard.
- Standard size is nominal 24" x 24".
- ModulFlow Return has HighThrow pattern controllers.