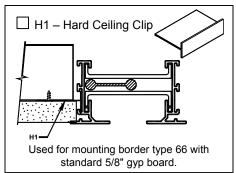

## Submittal

- ☐ **MF-10** 1" Slot
- ☐ MFI-10 · 1" Slot · Insulated
- ☐ MFR-10 1" Slot Return

FlowBar<sup>™</sup> Architechtural Ceiling Diffusers Aluminum • ModuFlow

# Standard HighThrow pattern controller shown. Optional JetThrow pattern controller available as an option. High Throw Jet Throw



#### Border 66









Dimensions are in inches.

#### **Accessories (Optional)**

Check if provided.



### Hanger & Mounting Clips

Check if provided.









#### **Standard Finish:**

- #26 White border
- Flat Black interior

#### **General Description**

- Diffuser material is extruded aluminum.
- Pattern controllers change direction of the air flow.
- HighThrow pattern controllers are standard.
- Standard size is nominal 24" x 24".
- ModulFlow Return has HighThrow pattern controllers.

This submittal is meant to demonstrate general dimensions of this product. The drawings are not meant to detail every aspect of the product. Drawings are not to scale. Titus reserves the right to make changes without written notice.