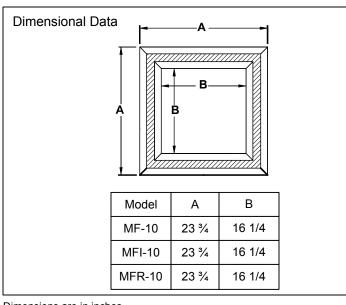

## Submittal

- ☐ **MF-10** 1" Slot
- ☐ MFI-10 · 1" Slot · Insulated
- ☐ MFR-10 1" Slot Return

FlowBar<sup>™</sup> Architechtural Ceiling Diffusers Aluminum • ModuFlow

# Standard HighThrow pattern controller shown. Optional JetThrow pattern controller available as an option. High Throw Jet Throw



#### Border 66









Dimensions are in inches.

#### **Accessories (Optional)**

Check if provided.



### Hanger & Mounting Clips

Check if provided.









#### **Standard Finish:**

- #26 White border
- Flat Black interior

#### **General Description**

- Diffuser material is extruded aluminum.
- Pattern controllers change direction of the air flow.
- HighThrow pattern controllers are standard.
- Standard size is nominal 24" x 24".
- ModulFlow Return has HighThrow pattern controllers.

This submittal is meant to demonstrate general dimensions of this product. The drawings are not meant to detail every aspect of the product. Drawings are not to scale. Titus reserves the right to make changes without written notice.