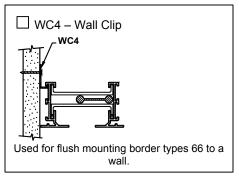

## Submittal

- ☐ **MF-10** 1" Slot
- ☐ MFI-10 · 1" Slot · Insulated
- ☐ MFR-10 1" Slot Return

FlowBar<sup>™</sup> Architechtural Ceiling Diffusers Aluminum • ModuFlow

# Standard HighThrow pattern controller shown. Optional JetThrow pattern controller available as an option. High Throw Jet Throw



#### Border 66









Dimensions are in inches.

#### **Accessories (Optional)**

Check if provided.



### Hanger & Mounting Clips

Check if provided.









#### **Standard Finish:**

- #26 White border
- Flat Black interior

#### **General Description**

- Diffuser material is extruded aluminum.
- Pattern controllers change direction of the air flow.
- HighThrow pattern controllers are standard.
- Standard size is nominal 24" x 24".
- ModulFlow Return has HighThrow pattern controllers.

This submittal is meant to demonstrate general dimensions of this product. The drawings are not meant to detail every aspect of the product. Drawings are not to scale. Titus reserves the right to make changes without written notice.