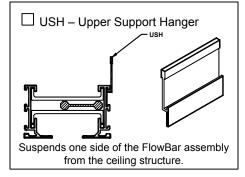

## Submittal

- ☐ **MF-10** 1" Slot
- ☐ MFI-10 · 1" Slot · Insulated
- ☐ MFR-10 1" Slot Return

FlowBar<sup>™</sup> Architechtural Ceiling Diffusers Aluminum • ModuFlow

# Standard HighThrow pattern controller shown. Optional JetThrow pattern controller available as an option. High Throw Jet Throw



#### Border 66









Dimensions are in inches.

#### **Accessories (Optional)**

Check if provided.



### Hanger & Mounting Clips

Check if provided.









#### **Standard Finish:**

- #26 White border
- Flat Black interior

#### **General Description**

- Diffuser material is extruded aluminum.
- Pattern controllers change direction of the air flow.
- HighThrow pattern controllers are standard.
- Standard size is nominal 24" x 24".
- ModulFlow Return has HighThrow pattern controllers.

This submittal is meant to demonstrate general dimensions of this product. The drawings are not meant to detail every aspect of the product. Drawings are not to scale. Titus reserves the right to make changes without written notice.