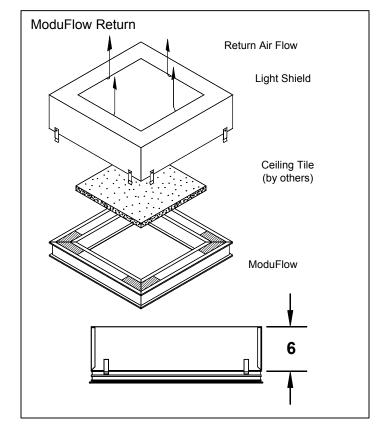

#### **General Description**

- Diffuser material is extruded aluminum.
- Pattern controllers change direction of the air flow.
- HighThrow pattern controllers are standard.
- Standard size is nominal 24" x 24".
- ModulFlow Return has HighThrow pattern controllers.