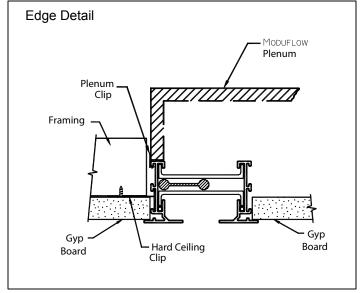

## Submittal

- ☐ **MF-10** 1" Slot
- ☐ MFI-10 · 1" Slot · Insulated
- ☐ MFR-10 1" Slot Return

FlowBar<sup>™</sup> Architechtural Ceiling Diffusers Aluminum • ModuFlow

# Standard HighThrow pattern controller shown. Optional JetThrow pattern controller available as an option. High Throw Jet Throw



#### Border 66









Dimensions are in inches.

#### **Accessories (Optional)**

Check if provided.



### Hanger & Mounting Clips

Check if provided.









#### **Standard Finish:**

- #26 White border
- Flat Black interior

#### **General Description**

- Diffuser material is extruded aluminum.
- Pattern controllers change direction of the air flow.
- HighThrow pattern controllers are standard.
- Standard size is nominal 24" x 24".
- ModulFlow Return has HighThrow pattern controllers.

This submittal is meant to demonstrate general dimensions of this product. The drawings are not meant to detail every aspect of the product. Drawings are not to scale. Titus reserves the right to make changes without written notice.